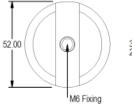

### **Properties**

| Body Material            | Engineered Resin                            |
|--------------------------|---------------------------------------------|
| Connection Type          | PVC Cable - 3 Core (Supplied with 2 metres) |
| Contacts/Output          | 2 x Normally Open/SPST                      |
| Contact Material         | Rhodium (Tungsten Optional)                 |
| Dimensions               | 50 x 45 x 25mm                              |
| Visual Indicator         | Rotating Puck                               |
| Environmental Protection | IP 66, 67, 68                               |
| Operating Temperature    | -20°C to +80°C                              |

#### Dimensions

33.00