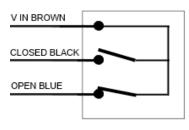

# Connections

| Certifications and Approvals |            |                 |  |  |
|------------------------------|------------|-----------------|--|--|
| Certification                | Compliance | Certificate No. |  |  |
| Simple Apparatus             | N/A        | N/A             |  |  |