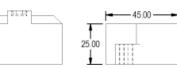

### **Properties**

| Body Material            | Engineered Resin                            |
|--------------------------|---------------------------------------------|
| Connection Type          | PVC Cable - 3 Core (Supplied with 2 metres) |
| Contacts/Output          | 2 x Normally Open/SPST                      |
| Contact Material         | Rhodium (Tungsten Optional)                 |
| Dimensions               | 50 x 45 x 25mm                              |
| Visual Indicator         | Rotating Puck                               |
| Environmental Protection | IP 66, 67, 68                               |
| Operating Temperature    | -20°C to +80°C                              |

#### Dimensions

33.00