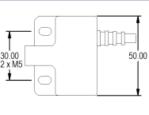

### **Properties**

| Body Material            | Engineered Resin                            |
|--------------------------|---------------------------------------------|
| Connection Type          | PVC Cable - 3 Core (Supplied with 2 metres) |
| Contacts/Output          | 2 x Normally Open/SPST                      |
| Contact Material         | Rhodium (Tungsten Optional)                 |
| Dimensions               | 50 x 45 x 25mm                              |
| Visual Indicator         | Rotating Puck                               |
| Environmental Protection | IP 66, 67, 68                               |
| Operating Temperature    | -20°C to +80°C                              |

#### Dimensions

33.00