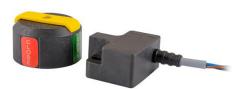

# **Valve Position Indication**

This Valve Position Switch complete with visual puck is designed to fit 1/4 turn namur actuators of all sizes. The housing is made from PBT Engineered resin and contains 2 x Normally Open (SPST) Contacts with a maximum switching capacity of 1.6A at 24V AC/DC. These volt free contacts can be used for switching multiple voltages in AC or DC.

## Model: M-VIP