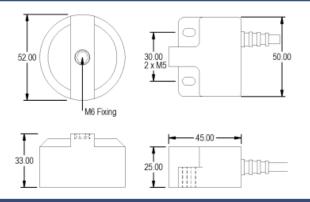

tput          | 2 x Normally Open/SPST                      |
| Contact Material         | Rhodium (Tungsten Optional)                 |
| Dimensions               | 50 x 45 x 25mm                              |
| Visual Indicator         | Rotating Puck                               |
| Environmental Protection | IP 66, 67, 68                               |
| Operating Temperature    | -20°C to +80°C                              |

## **Ratings**

| Supply Voltage                  | Maximum Switching Current | Maximum Voltage | Maximum Switching Power |
|---------------------------------|---------------------------|-----------------|-------------------------|
| 24 VAC/DC<br>110 VAC<br>230 VAC | 1.6A<br>360mA<br>170mA    | 250 VAC/DC      | 40W VA                  |

#### **Dimensions**



#### Connections



# **Certifications and Approvals**

| Certification    | Compliance | Certificate No. |
|------------------|------------|-----------------|
| Simple Apparatus | N/A        | N/A             |
|                  |            |                 |