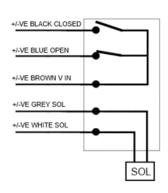

Normally Open/SPST                      |
| Contact Material         | Rhodium (Tungsten Optional)                 |
| Dimensions               | 50 x 45 x 25mm                              |
| Visual Indicator         | Rotating Puck                               |
| Environmental Protection | IP 66, 67, 68                               |
| Operating Temperature    | -20°C to +80°C                              |

## **Ratings**

| Supply Voltage                  | Maximum Switching Current | Maximum Voltage | Maximum Switching Power |
|---------------------------------|---------------------------|-----------------|-------------------------|
| 24 VAC/DC<br>110 VAC<br>230 VAC | 1.6A<br>360mA<br>170mA    | 250 VAC/DC      | 40W VA                  |

#### **Dimensions**



#### Connections



# **Certifications and Approvals**

| Certification    | Compliance | Certificate No. |
|------------------|------------|-----------------|
| Simple Apparatus | N/A        | N/A             |
|                  |            |                 |