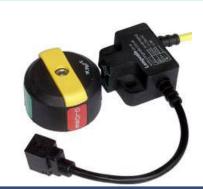

# **Valve Position Indication**

Valve Position Switch for Rotatary Valve Position Monitoring, IP68/IP66 3 Wire Device 5 Wire Device Complete with Solenoid Lead.

This Valve Position Switch complete with visual puck is designed to fit 1/4 turn namur actuators of all sizes. The housing is made from PBT Engineered resin and contains 2 x Normally Open (SPST) Contacts with a maximum switching capacity of 1.6A at 24V DC. These volt free contacts can be used for switching multiple voltages in AC or DC.