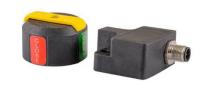

# **Valve Position Indication**

Model: M-VIP-V2

This Valve Position Switch complete with visual puck is designed to fit 1/4 turn namur actuators of all sizes. The housing is made from PBT Engineered resin and contains 2 x Normally Open (SPST) Contacts with a maximum switching capacity of 1.6A at 24V AC/DC. These volt free contacts can be used for switching multiple voltages in AC or DC.

Supplied with 4 Pin M12 Connector for quick disconnect.