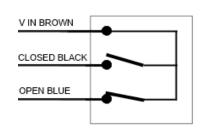

---|
| Connection Type          | 4 Pin M12 Connector         |
| Contacts/Output          | 2 x Normally Open/SPST      |
| Contact Material         | Rhodium (Tungsten Optional) |
| Dimensions               | 50 x 45 x 25mm              |
| Visual Indicator         | Rotating Puck               |
| Environmental Protection | IP 66, 67, 68               |
| Operating Temperature    | -20°C to +80°C              |

### **Ratings**

| Supply Voltage                  | Maximum Switching Current | Maximum Voltage | Maximum Switching Power |
|---------------------------------|---------------------------|-----------------|-------------------------|
| 24 VAC/DC<br>110 VAC<br>230 VAC | 1.6A<br>360mA<br>170mA    | 250 VAC/DC      | 40W VA                  |

#### **Dimensions**

## Connections





# **Certifications and Approvals**

| Certification    | Compliance | Certificate No. |
|------------------|------------|-----------------|
| Simple Apparatus | N/A        | N/A             |
|                  |            |                 |