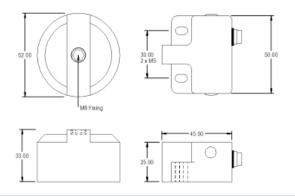

#### **Dimensions**

#### **Properties**

| Body Material            | Engineered Resin            |
|--------------------------|-----------------------------|
| Connection Type          | 4 Pin M12 Connector         |
| Contacts/Output          | 2 x Normally Open/SPST      |
| Contact Material         | Rhodium (Tungsten Optional) |
| Dimensions               | 50 x 45 x 25mm              |
| Visual Indicator         | Rotating Puck               |
| Environmental Protection | IP 66, 67, 68               |
| Operating Temperature    | -20°C to +80°C              |